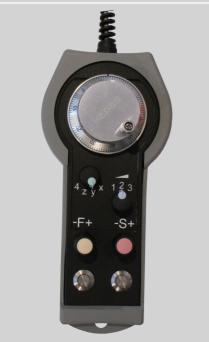

## NCdrive Hand wheel

- complete solution ready for the operation of NCdrive
- Plug&Play by USB
- Very sensitive to-use hand wheel with mechanilcal Snaps
- Step size adjustable by Software, Step adjustable by 3 Position Rotary Switch (1-2-3)
- Select Axis by Rotary Switch (X - Y - Z - 4)
- Feed Speed with potentiometer in the range of 0 100 % adjustable
- Spindle Speed with potentiometer in the range of 0 100 % adjustable
- 2 switches for occupancy NCdrive functions
- USB-Cable 2 m