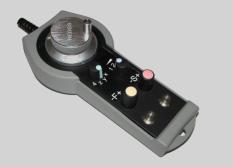

## NCdrive Hand wheel

- complete solution ready for the operation of NCdrive
- Plug&Play by USB
- Very sensitive to-use hand wheel with mechanilcal Snaps
- Step size adjustable by Software, Step adjustable by 3 Position Rotary Switch (1-2-3)
- Select Axis by Rotary Switch (X - Y - Z - 4)
- Feed Speed with potentiometer in the range of 0 100 % adjustable
- Spindle Speed with potentiometer in the range of 0 100 % adjustable
- 2 switches for occupancy NCdrive functions
- USB-Cable 2 m